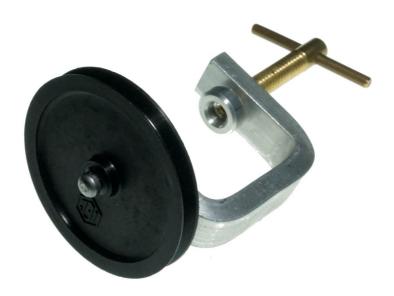

## **Description:**

The IEC 'Pulley on Clamp' is a high quality and strong nylon pulley free running on a small metal 'G'clamp. The clamp can open to a maximum of 25mm. The 50mm diameter pulley runs parallel to the bench top.

| Diameter: 50mm | Length: 75mm | Weight: 40g |
|----------------|--------------|-------------|
|----------------|--------------|-------------|

Designed and manufactured in Australia

19-Oct-21