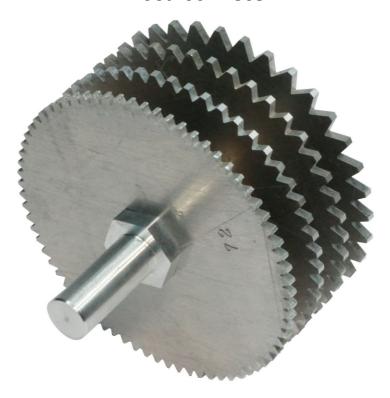

## Savart's Tone Wheel

4 Toothed Discs

SW3701-001 Savart's Tone Wheel

## **Description:**

The IEC 'Savart's Tone Wheel' is a set of 4 x 73mm diameter aluminium toothed discs with a centre spindle that can be held in a whirling machine or in an electric motor chuck.

The toothed discs are 2mm thick and the spindle is 40mm long and 10mm diameter.

The toothed discs have 36, 45, 54 & 72 teeth and are marked accordingly.

When a stiff card is placed firmly against any one of the 4x toothed discs, an audible tone is produced. If the card is allowed to press against more than one toothed disc, two or more tones are produced together and a musical 'chord' is produced.