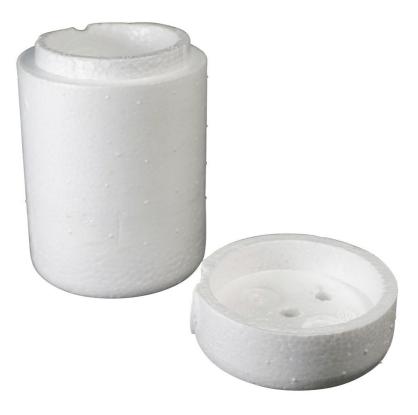

## **Description:**

The 'IEC' **calorimeter insulating box** and lid is designed to accept the standard 50mm diameter x 75 deep calorimeter cup. It is moulded from highly insulating polystyrene foam and is attractive and very durable. The lid engages over the mouth of the lower section and firmly fits in place and is not easily dislodged.

The lid has a central hole for thermometer, a hole to one side for a stirrer to pass into the calorimeter and holes can easily be created to pass over the 4mm screw terminals when used with a Joule's Calorimeter.