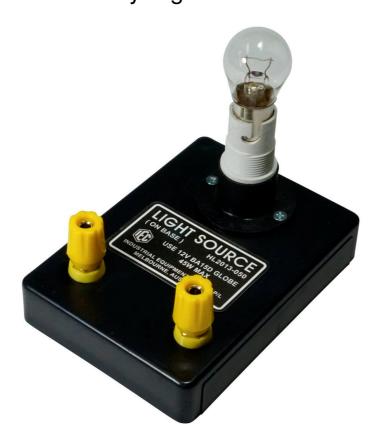

## Light Source Very High Power

HL2013-050 12V High Power, Fitted with 15 –21W Lamp

## **Description:**

The IEC High Power Light Source is a simple lamp holder on a base.

Special internal bronze contact springs are fitted to permit the normal socket to carry the large current of a high power lamp but, in this era of the LED, many lamps are no longer made.

The base will carry a BA15D type lamp at powers up to 42 watt.

The term BA15D means: Bayonet style, 15mm diameter, double contact.

Supplied complete with lamp: type BA15D, 12V. 15 – 21 Watt PA2041-005 For other BA15D lamps to fit base, see PA2041-001 through PA2041-006