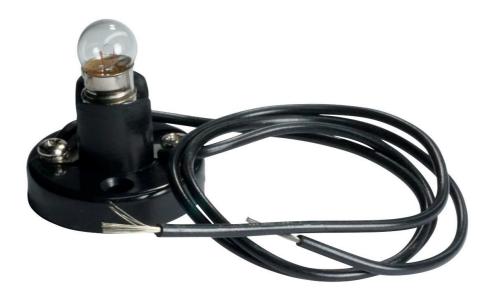

## **HL2010-001** Simple MES Holder

**HL2010-001** holds an MES lamp on a small plastic base with 2x wires permanently connected to the base.

Designed and Manufactured in Australia

27-Oct-21