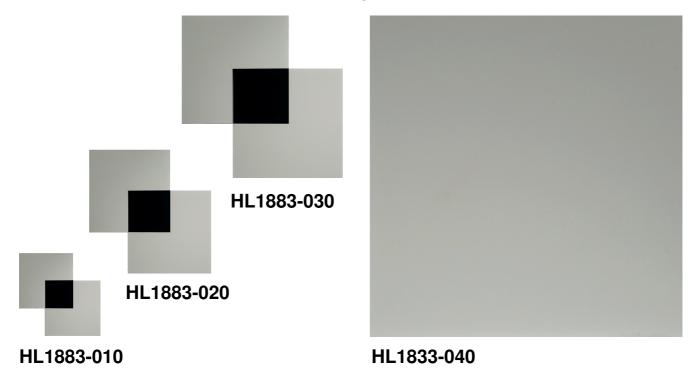

## **Description:**

The IEC Linear Polarising films are available in pairs of squares of various sizes. They can be used as squares or they can be cut into shapes or strips to suit various experiments.

## Note:

HL1883-010, HL1883-030, and HL1883-030 are pairs of filters cut to size. HL1883-040 is a single sheet of polaroid material that can be cut to the shapes desired.

| Code       | Туре             | Quantity     | Size & thickness         |
|------------|------------------|--------------|--------------------------|
| HL1883-010 | Linear polariser | pair         | 50x50mm x 0.18mm thick   |
| HL1883-020 | Linear polariser | pair         | 75x75mm x 0.18mm thick   |
| HL1883-030 | Linear polariser | pair         | 100x100mm x 0.18mm thick |
| HL1883-040 | Linear polariser | Single sheet | 300x300mm x 0.18mm thick |