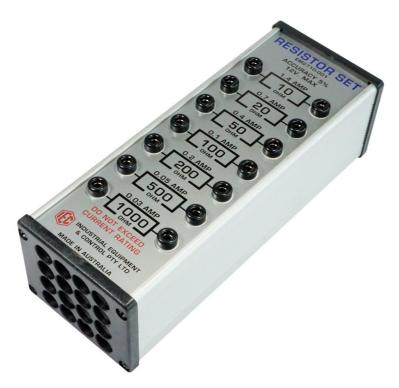

## **Description:**

Seven high power resistors are mounted in a robust ventilated enclosure and each is individually terminated to 4mm banana sockets. The resistors can be interconnected and connected into circuits directly with 4mm banana plugs.

### The 7 Resistance Values Are:

| 10 ohm 20 watt | 100 ohm | 5 watt | 1000 ohm 1 watt |
|----------------|---------|--------|-----------------|
| 20 ohm 10 watt | 200 ohm | 2 watt |                 |
| 50 ohm 10 watt | 500 ohm | 2 watt |                 |

Accuracy: within +/- 5% of marked value.

**Power:** 12 volts can be applied to any resistor without overloading or damaging the resistor. The maximum permissible current for each resistor is marked on the front panel.