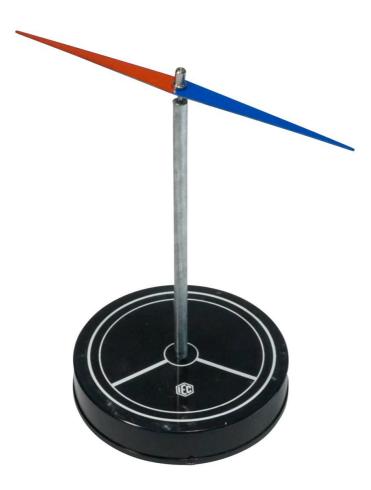

## **Description:**

íFC

The magnetic needle is fitted with a brass socket which rests on the vertical point of the stand so that it is very free to rotate in the horizontal plane. One end of the needle is marked to indicate the end that points to the magnetic north. This end is actually the south pole of the needle. When a weak magnetic field is placed close to the needle, it will deflect from rest.