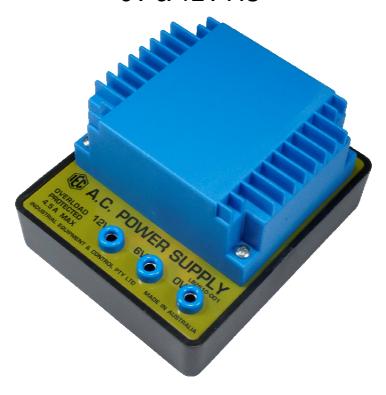

## **Power Supply**

6V & 12V AC

LB2610-001 220/240V.AC. / 6V.AC & 12V.AC 4 Amps Max

## **Description:**

This very compact IEC Power source is a simple transformer with outputs of 6V.AC. and 12V.AC. with a total load of 4 amps and is supplied complete with a power cable for connecting to mains.

Each output is fitted with a self-resetting overload that trips above 4 amps and resets when the overload is removed.

## **Specifications:**

**Input:** 220/240V.AC. 50/60Hz. approx 0.5 amp. Power applied by cable provided.

Outputs: 6V.AC. & 12V.AC. Total load max.current: 4 Amps.

Protection: By self resetting thermal overload in each output.