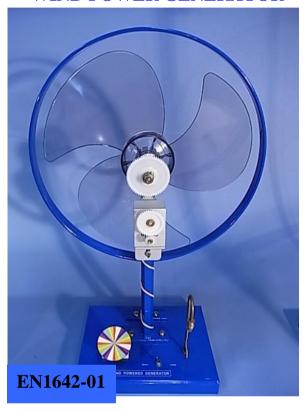

## THE WIND POWER GENERATOR:

A PROPELLING BLADE COUPLED WITH A DYNAMO, MOUNTED ON A HEAVY BASE. OVERALL DIMENSION: 33 x 18 x 48 CM.

THIS DEMONSTRATION APPARATUS CONSISTS OF A PROPELLING BLADE MOUNTED ON 2 BEARING BUSH ON A HEAVY METAL BASE. THE DYNAMO UNIT IS CONNECTED TO THE ROTOR SHAFT BY A GEAR SYSTEM.

THE APPARATUS WILL OPERATE ON LOW WIND.

THE AIR FROM A TABLE FAN (SOLD SEPARATELY) IS ENOUGH TO DRIVE THE GENERATOR TO PRODUCE CURRENT FOR THE MOTOR OR THE LAMP. A SELECTION SWITCH IS PROVIDED FOR SELECTION TO EITHER THE MOTOR OR THE LAMP.