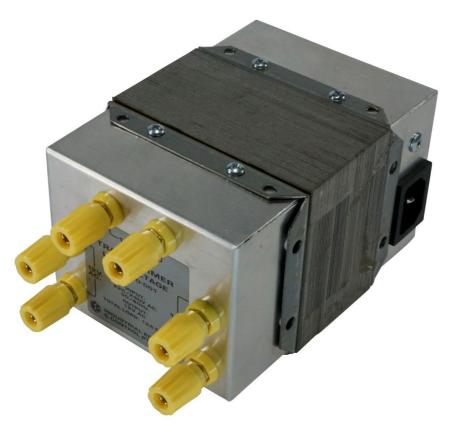

## Transformer 240V.AC to 12V.AC 12A

LB4090-001

## **Description:**

A useful transformer to provide 12V.AC. for general purpose in the laboratory. Is designed especially to run up to 3x 'HODSON' Light Boxes (Cat: HL2060-001), but it can be used for any general purpose where up to 3 outputs at 12V.AC. are required at a total load of 12 amps. The maximum of 12 amps may be drawn from any one pair of terminals or the load can be spread over all three pairs of terminals.

## **Specifications:**

**INPUT:** 220/240 V.AC. 50/60 Hz.

OUTPUT: 12V.AC. 12A max.

Output is provided by three sets of 4mm spin-free socket head terminals.

| Length: 155mm | Width: 95mm | Height: 90mm | Weight: 2.8kg |
|---------------|-------------|--------------|---------------|
|---------------|-------------|--------------|---------------|