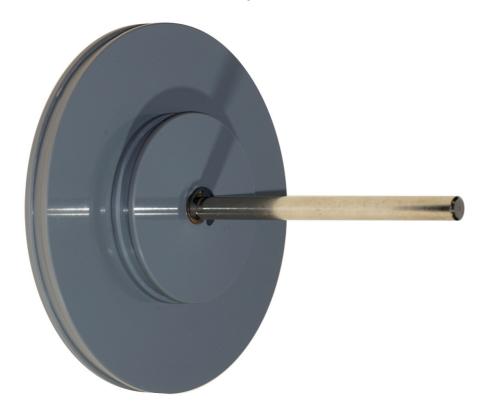

## **Description:**

MF4620-001(new).doc

A dual diameter wheel with a self lubricating sleeve bearing running on a plated steel rod. The strong steel rod can be held in a retort stand boss head and the pulley groove is wide so that a string can be wound around the circumference several times such that all the turns are the same diameter.

By winding a cord on to each pulley and attaching weights to each cord, the mechanics of a double pulley can be studied. The diameters of the wrapping surfaces of each pulley are: 150mm and 75mm respectively.

The pulleys are made from strong plywood and sealed against moisture.

Diameter Wheels: 150 & 75mm Diameter Axle: 10mm Weight: 300g

Designed and Manufactured in Australia

INDUSTRIAL EQUIPMENT & CONTROL PTY.LTD.