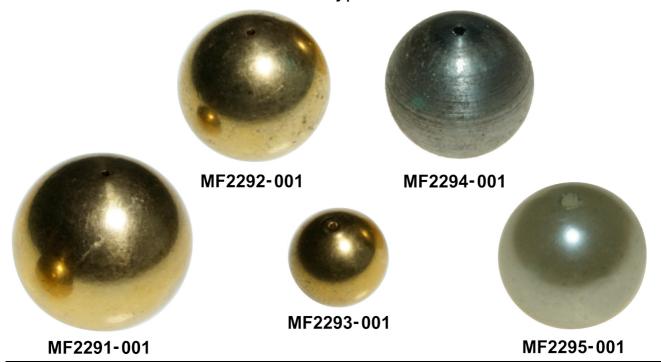

## **Description:**

The IEC Pendulum Bobs are as follows:

MF2291-001 Brass pendulum bob, 25mm diameter
MF2292-001 Brass pendulum bob, 20mm diameter
MF2293-001 Brass pendulum bob, 12.5mm diameter
MF2294-001 Steel pendulum bob, 20mm diameter
MF2295-001 Plastic pendulum bob, approx. 20mm diameter

These diameters are nominal only and, if experiments involving mass are performed, the actual diameter of each bob should be measured accurately. Each bob has a 1.5mm diameter hole drilled right through the diameter with one side made larger so that a knot in a cord can be pulled into the larger hole to hold firmly and also be out of sight.