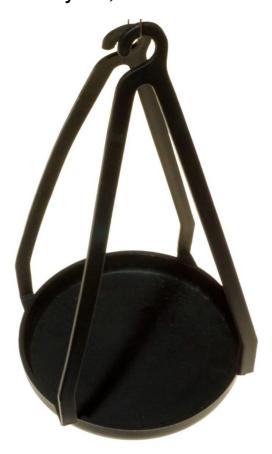

## **Description:**

The IEC 'Scale Pan with Hook' is a low cost pan for use in school laboratories for many purposes. It is 100mm diameter and 12mm deep strong plastic moulding with integral hinged side flaps that converge to form a hook and supports.

The picture shows the pan with the side flaps converged to form the hook.

The pan can be stored flat. The arms are pivoted and brought together to form the pan hangers.

| Diameter: 100mm | Height: 12mm | Weight: 10g |
|-----------------|--------------|-------------|
|                 | 1.5.9        |             |