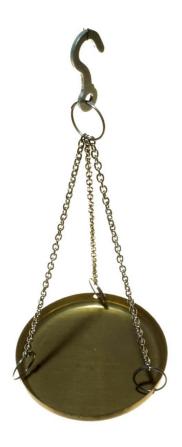

## Scale Pan Metal with Hook

MF3721-001 Brass

MF3722-001 Aluminium

## **Description:**

The IEC 'Scale Pan with Hook' is the classic scale pan used in school laboratories for many purposes. It is 75mm diameter and 12mm deep with 3 holes around the edge to attach 3 cords or chains. These cords or chains connect to a single hook which is then used to support the pan. They are used in the laboratory for general purpose weighing or for carrying weights for experiments, for example, Hooke's Law. These pans are available in brass or aluminium.