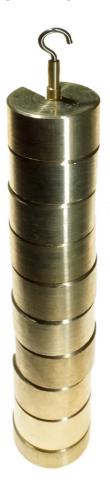

## **Description:**

The IEC 'Slotted Brass Weights' are solid brass discs with a shaped slot that permits captive engagement on a 5mm diameter rod in the form of a 'carrier' with a strong hook fitted permanently into the top. The set of 9 weights fitted to a 100g carrier makes a total weight of 1000g.

Each weight in the set is marked 100g together with the brass carrier with hook.

Each weight and the carrier is calibrated to an accuracy is better than 1%.

Several types of slotted weights are manufactured by IEC.

Diameter: 30mm Height: 217mm Weight: 1.0kg

Designed and manufactured in Australia