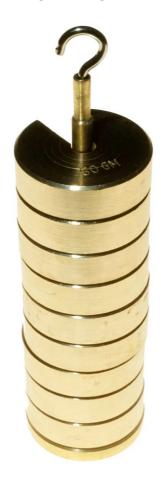

## Weights, Slotted

Set of 9, 50g Weights on Carrier

MF4300-001

## **Description:**

The IEC 'Slotted Brass Weights' are solid brass discs with a shaped slot that permits captive engagement on a 5mm diameter rod in the form of a 'carrier' with a strong hook fitted permanently into the top. The set of 9 weights fitted to a 50g carrier makes a total weight of 500g. Each weight in the set is marked 50g together with the brass carrier with hook.

Each weight and the carrier is calibrated to an accuracy is better than 1%.

Several types of slotted weights are manufactured by IEC.

| Diameter: 30mm | Height: 125mm | Weight: 500g |
|----------------|---------------|--------------|
|----------------|---------------|--------------|