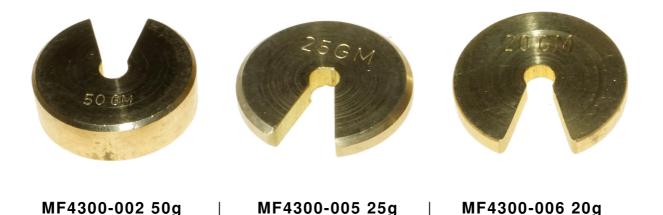

## Weights Individual Slotted Brass, 50g, 25g, 20g

## Description:

The IEC 'Slotted Brass Weights' are solid brass discs with a shaped slot that permits captive engagement on a 5mm diameter rod in the form of a 'carrier' with a strong hook fitted permanently into the top. Each weight is marked 50g, 25g or 20g.

Each weight and the carrier is calibrated to an accuracy is better than 1%.

Several types of slotted weights are manufactured by IEC.

| Diameter: 30mm | Thickness: Various | Weights: 50g, 25g, 20g |
|----------------|--------------------|------------------------|
|----------------|--------------------|------------------------|