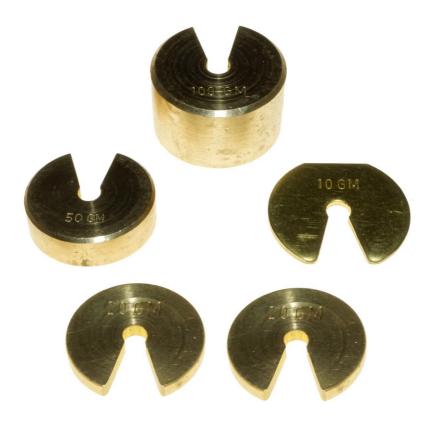

## **Description:**

The IEC 'Slotted Brass Weights' are solid brass discs with a shaped slot that permits captive engagement on a 5mm diameter rod in the form of a 'carrier' with a strong hook fitted permanently into the top. The set of 5 weights does not include a carrier.

The set is:  $1 \times 10g$ ,  $2 \times 20g$ ,  $1 \times 50g$ ,  $1 \times 100g$  to make total weight of 200g.

Each weight is calibrated to an accuracy is better than 1%.

Several types of slotted weights are manufactured by IEC.