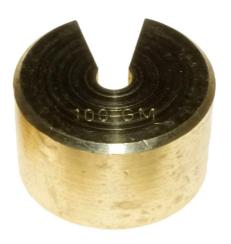

## **Description:**

The IEC 'Slotted Brass Weights' are solid brass discs with a shaped slot that permits captive engagement on a 5mm diameter rod in the form of a 'carrier' with a strong hook fitted permanently into the top. Each weight is marked 100g.

Each weight and the carrier is calibrated to an accuracy is better than 1%.

Several types of slotted weights are manufactured by IEC.

| Diameter: 30mm | Thickness: 20mm | Weight: 100g |
|----------------|-----------------|--------------|
|----------------|-----------------|--------------|