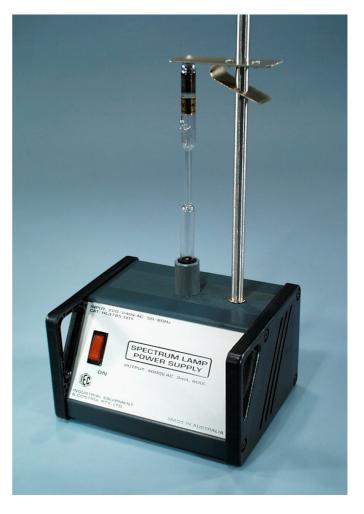

The HL3785-001 Spectrum Tube Power Supply is a very high voltage instrument designed to reliably operate these tubes. A deep insulated socket is mounted on the power supply housing and a long stainless steel earthed extension rod and contact clip allows the tube to be held securely and vertically without using risky cables or a doubtful remote holder.

## HL3785-001 Spectrum Tube Power supply with holder.

Ê

HL3784-001 Set of 6x High quality Spectrum Tubes Hydrogen Helium Nitrogen Argon Mercury Neon

Supplied by Industrial Equipment & Control Pty. Ltd.