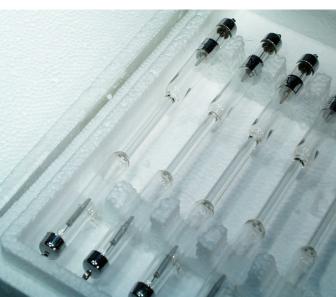

| ALTERNATIVELY:<br>HL3784-001 | Set of 6x high quality Gas Discharge Tubes, packed in a styrene foam pack. Very bright discharge colours. |  |
|------------------------------|-----------------------------------------------------------------------------------------------------------|--|
|                              | The standard gases are:<br>Hydrogen, Helium, Nitrogen, Argon, Mercury and Neon.                           |  |

## HL3785-001 Spectrum Tube Power supply with holder.

Ê

HL3784-001 Set of 6x High quality Spectrum Tubes Hydrogen Helium Nitrogen Argon Mercury Neon

Supplied by Industrial Equipment & Control Pty. Ltd.