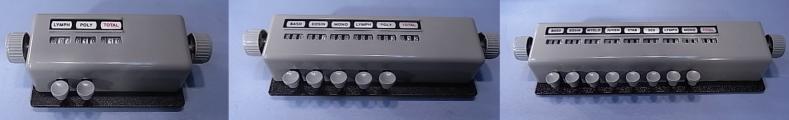

## **BLOOD CELL COUNTERS**

- Bench top
- Manual operation
- Materials: Metal Base. ABS plastic housing.
- Heavy Duty
- Records up to 999 for each cell
- Total Count Window showing the total of all cells.
- Supplied with protective case
- At each one hundred increment, the internal bell will sound.
- Reset Knobs on both ends clear all numbers back to zero
- Figure range for each window (including the total window) is from 0 ~ 999.

DETAILS:

| GE1984-01 | 2 KEY |
|-----------|-------|
| GE1984-05 | 5 KEY |
| GE1984-08 | 8 KEY |

Technos Pty. Ltd. 67-69 McClure Street Thornbury Vic 3071 P (03) 9497 2555 F (03) 9497 2166 E technos@technos.com.au