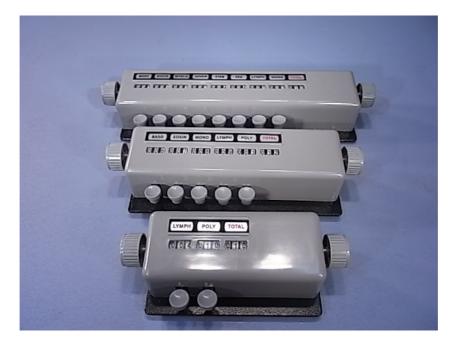

## **BLOOD CELL COUNTERS**

- Bench top
- Manual operation
- Materials: Metal Base. ABS plastic housing.
- Heavy Duty
- Records up to 999 for each cell
- Total Count Window showing the total of all cells.
- Supplied with protective case
- At each one hundred increment, the internal bell will sound.
- Reset Knobs on both ends clear all numbers back to zero
- Figure range for each window (including the total window) is from 0 ~ 999.

DETAILS:

| GE1984-01 | 2 KEY |
|-----------|-------|
| GE1984-05 | 5 KEY |
| GE1984-08 | 8 KEY |

Technos Pty. Ltd. 67-69 McClure Street Thornbury Vic 3071 P (03) 9497 2555 F (03) 9497 2166 E technos@technos.com.au