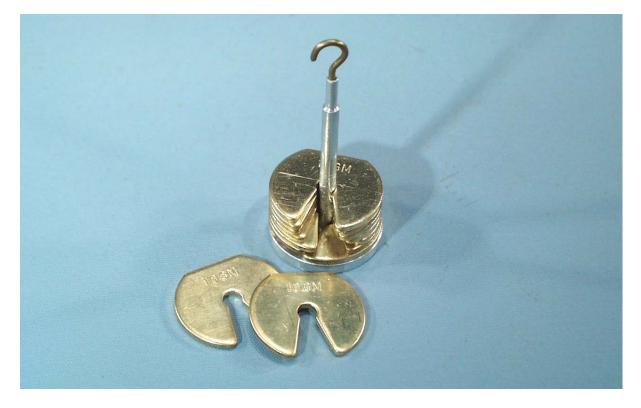

## **DESCRIPTION:**

The IEC **'Slotted Brass Weight'** is a solid brass disc with a shaped slot that permits captive engagement on a 5mm diameter rod in the form of a 'carrier' with a strong hook fitted permanently into the top. The weight is marked 10g.

## MF4303-002 individual 10g slotted weight

Physical size:30mmDWeight:0.01 kgNOTE:image shows set of 9x 10g weights on carrier.

Designed and manufactured in Australia