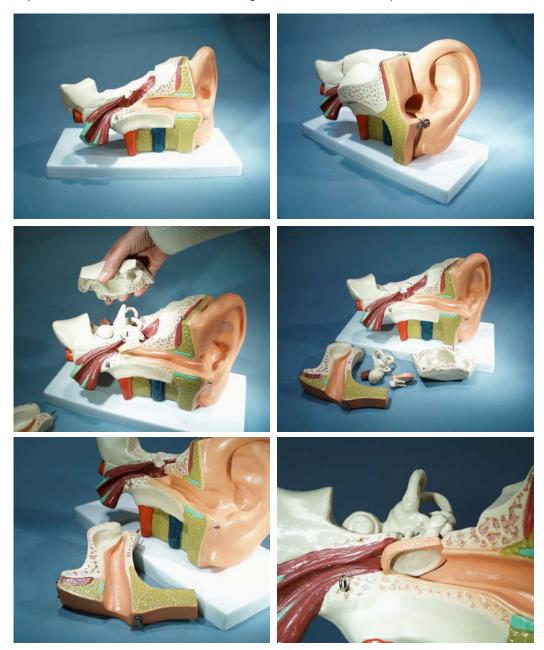

## **EAR MODEL - large**

Cat: BI 1190-01

**DESCRIPTION:** An excellent, strong and resilient ear, brilliantly coloured and consisting of 5 separate pieces. Sections locate with strong and accurate metal pins for maximum strength.

**IDENTIFICATION:** Traditional markings on the component parts of a model generally deface the product and, over time, they usually disappear with handling. The parts of the Technos ear model are identified by using the full colour identification sheets provided with the model and this method makes study more effective regarding the memorising of the various parts of the model.