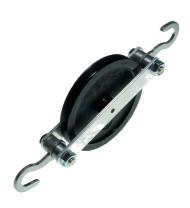

## **Pulley In Sheave**

Single, Double, Triple Or Quad

MF2560-001 Single

MF2570-001 Double

MF2580-001 Triple

MF2582-001 Quad

## **Description:**

The IEC 'Pulley in Sheave' is a high quality and strong nylon pulley free running in a metal sheave. The pivot shaft is silver steel and the 50mm diameter pulley is moulded from low mass nylon. Friction is very low so that experiments remain accurate.

A very strong hook at each end permits the use of heavy weights without causing damage or distortion. The pulleys can be dismantled if any repair or changes to sheaves is required.

Other IEC pulleys include bench mounting, rod mounting.

| Each Pulley | Diameter: 50mm | Depth: 12mm | Weight: 30g / Sheave |
|-------------|----------------|-------------|----------------------|
|-------------|----------------|-------------|----------------------|