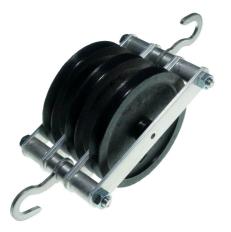

## **Pulley In Sheave**

Single, Double, Triple Or Quad

MF2560-001 Single

MF2570-001 Double

MF2580-001 Triple

MF2582-001 Quad

## **Description:**

The IEC 'Pulley in Sheave' is a high quality and strong nylon pulley free running in a metal sheave. The pivot shaft is silver steel and the 50mm diameter pulley is moulded from low mass nylon. Friction is very low so that experiments remain accurate.

A very strong hook at each end permits the use of heavy weights without causing damage or distortion. The pulleys can be dismantled if any repair or changes to sheaves is required.

Other IEC pulleys include bench mounting, rod mounting.

| Each Pulley | Diameter: 50mm | Depth: 12mm | Weight: 30g / Sheave |
|-------------|----------------|-------------|----------------------|
|-------------|----------------|-------------|----------------------|