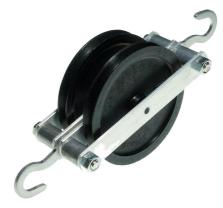

## **Pulley In Sheave**

Single, Double, Triple Or Quad

MF2560-001 Single

MF2570-001 Double

MF2580-001 Triple

MF2582-001 Quad

## **Description:**

The IEC 'Pulley in Sheave' is a high quality and strong nylon pulley free running in a metal sheave. The pivot shaft is silver steel and the 50mm diameter pulley is moulded from low mass nylon. Friction is very low so that experiments remain accurate.

A very strong hook at each end permits the use of heavy weights without causing damage or distortion. The pulleys can be dismantled if any repair or changes to sheaves is required.

Other IEC pulleys include bench mounting, rod mounting.

| Each Pulley | Diameter: 50mm | Depth: 12mm | Weight: 30g / Sheave |
|-------------|----------------|-------------|----------------------|
|-------------|----------------|-------------|----------------------|