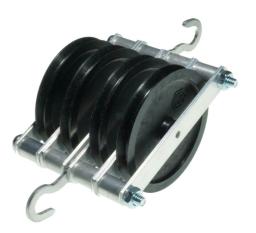

## **Pulley In Sheave**

Single, Double, Triple Or Quad

MF2560-001 Single

MF2570-001 Double

MF2580-001 Triple

MF2582-001 Quad

## **Description:**

The IEC 'Pulley in Sheave' is a high quality and strong nylon pulley free running in a metal sheave. The pivot shaft is silver steel and the 50mm diameter pulley is moulded from low mass nylon. Friction is very low so that experiments remain accurate.

A very strong hook at each end permits the use of heavy weights without causing damage or distortion. The pulleys can be dismantled if any repair or changes to sheaves is required.

Other IEC pulleys include bench mounting, rod mounting.

| Each Pulley | Diameter: 50mm | Depth: 12mm | Weight: 30g / Sheave |
|-------------|----------------|-------------|----------------------|
|-------------|----------------|-------------|----------------------|